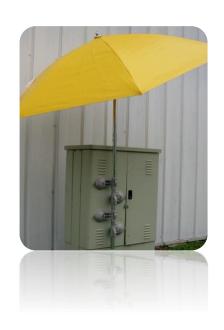

## POP'N'WORK UCCS KOOL KLAMP SYSTEM

POP'N'WORK KOOL KLAMPS ARE AN EASY AND SECURE WAY TO MOUNT AN UMBRELLA ON MOST SMOOTH SURFACES.

SYSTEM INCLUDES FOUR SUCTION CLAMPS
AND ONE 8492M UMBRELLA WITH ALUMINUM POLE

## **EASY INSTALLATION**

- ◆ TO INSTALL: Slide the umbrella pole into the Kool Klamps. Push suction handle in, then down, to engage suction.
- TO REMOVE: Lift banana shaped handle, lift suction handle then pull release tab on pad to break suction seal.