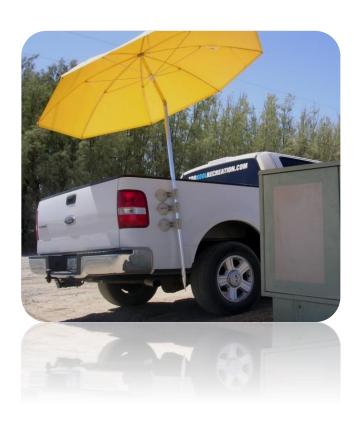

## POP'N'WORK UCCS KOOL KLAMP SYSTEM

POP'N'WORK KOOL KLAMPS ARE AN EASY AND SECURE WAY TO MOUNT AN UMBRELLA ON MOST SMOOTH SURFACES.

SYSTEM INCLUDES FOUR SUCTION CLAMPS
AND ONE 8492M UMBRELLA WITH ALUMINUM POLE

## **EASY INSTALLATION**

- ◆ TO INSTALL: Slide the umbrella pole into the Kool Klamps. Push suction handle in, then down, to engage suction.
- TO REMOVE: Lift banana shaped handle, lift suction handle then pull release tab on pad to break suction seal.