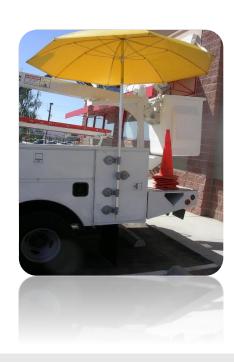

## POP'N'WORK UCCS KOOL KLAMP SYSTEM

POP'N'WORK KOOL KLAMPS ARE AN EASY AND SECURE WAY TO MOUNT AN UMBRELLA ON MOST SMOOTH SURFACES.

SYSTEM INCLUDES FOUR SUCTION CLAMPS
AND ONE 8492M UMBRELLA WITH ALUMINUM POLE

## **EASY INSTALLATION**

- ◆ TO INSTALL: Slide the umbrella pole into the Kool Klamps. Push suction handle in, then down, to engage suction.
- TO REMOVE: Lift banana shaped handle, lift suction handle then pull release tab on pad to break suction seal.